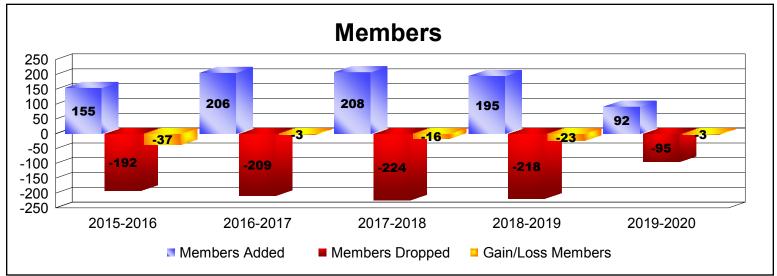

District 41 As of December 2019 Cumulative

| Year      | New<br>Clubs | Dropped<br>Clubs | Gain/<br>Loss<br>Clubs | New<br>Members | Charter<br>Members | Reinstate<br>Members | Transfer<br>Members | Total<br>Member<br>Added | Total<br>Members<br>Dropped | Gain/<br>Loss<br>Members |
|-----------|--------------|------------------|------------------------|----------------|--------------------|----------------------|---------------------|--------------------------|-----------------------------|--------------------------|
| 2015-2016 | 0            | 0                | 0                      | 136            | 4                  | 11                   | 4                   | 155                      | -192                        | -37                      |
| 2016-2017 | 0            | -1               | -1                     | 190            | 0                  | 9                    | 7                   | 206                      | -209                        | -3                       |
| 2017-2018 | 1            | 0                | 1                      | 176            | 21                 | 4                    | 7                   | 208                      | -224                        | -16                      |
| 2018-2019 | 1            | 0                | 1                      | 154            | 23                 | 11                   | 7                   | 195                      | -218                        | -23                      |
| 2019-2020 | 1            | -1               | 0                      | 61             | 24                 | 0                    | 7                   | 92                       | -95                         | -3                       |
| Average   | 1            | 0                | 0                      | 143            | 14                 | 7                    | 6                   | 171                      | -188                        | -16                      |