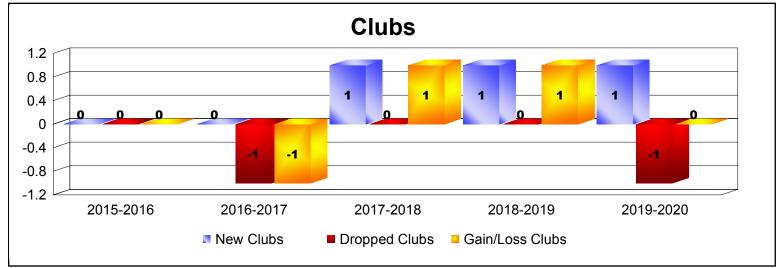

District 41 As of December 2019 Cumulative

| Year      | New<br>Clubs | Dropped<br>Clubs | Gain/<br>Loss<br>Clubs | New<br>Members | Charter<br>Members | Reinstate<br>Members | Transfer<br>Members | Total<br>Member<br>Added | Total<br>Members<br>Dropped | Gain/<br>Loss<br>Members |
|-----------|--------------|------------------|------------------------|----------------|--------------------|----------------------|---------------------|--------------------------|-----------------------------|--------------------------|
| 2015-2016 | 0            | 0                | 0                      | 136            | 4                  | 11                   | 4                   | 155                      | -192                        | -37                      |
| 2016-2017 | 0            | -1               | -1                     | 190            | 0                  | 9                    | 7                   | 206                      | -209                        | -3                       |
| 2017-2018 | 1            | 0                | 1                      | 176            | 21                 | 4                    | 7                   | 208                      | -224                        | -16                      |
| 2018-2019 | 1            | 0                | 1                      | 154            | 23                 | 11                   | 7                   | 195                      | -218                        | -23                      |
| 2019-2020 | 1            | -1               | 0                      | 61             | 24                 | 0                    | 7                   | 92                       | -95                         | -3                       |
| Average   | 1            | 0                | 0                      | 143            | 14                 | 7                    | 6                   | 171                      | -188                        | -16                      |